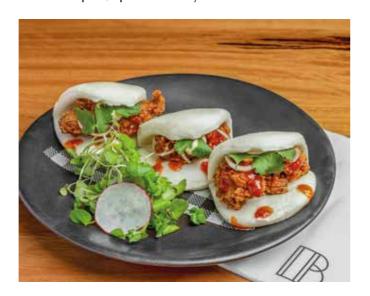

additional \$5 for a side of chipsadditional \$5 for mozzarella sticks

Korean Chicken Bao [3pcs] 18 Gochujang sauce, pickled shallots with Kewpie Japanese mayonnaise