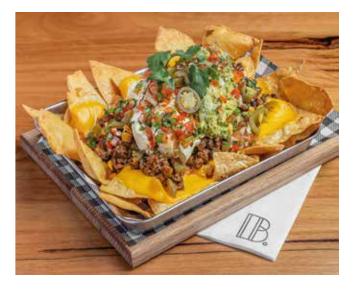

Nachos [beef or vegetarian] 25/22

Corn tortillas, cheese, black beans, pickled jalapeño, sour cream and salsa

with jalapeño and lemon maynonaise

Chicken Karage
served with Kewpie mayonnaise and lemon

22

Sticky Pork Belly slow simmered pork infused with star anise 25