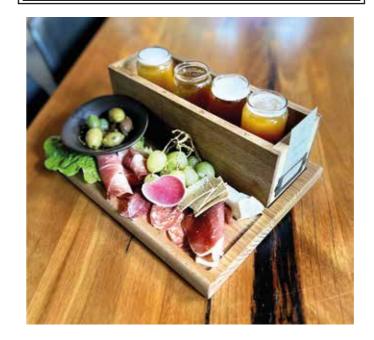

#### **B.O.B GRAZING BOARD**

Chef's Grazing Board 88/board

Selection of food items changes daily, Omakase style. Ideal for sharing and tasting a variety from our menu.

Suitable for 2-3 people to share.

#### **STARTERS**

Paddle 35
4 tasting beers + mini bites

Four kinds of delisciously brewed mini tasting beers with daily mini bites from our kitchen